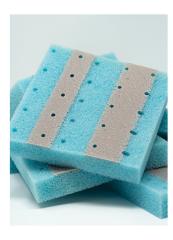

## Technology

FutureGel provides a breathable, air permeable surface. Once applied (to any polyurethane foam) it can be perforated or further machine processed to enhance airflow.

FutureGel can be banded to provide areas of alternating coverage, airflow and cooling.